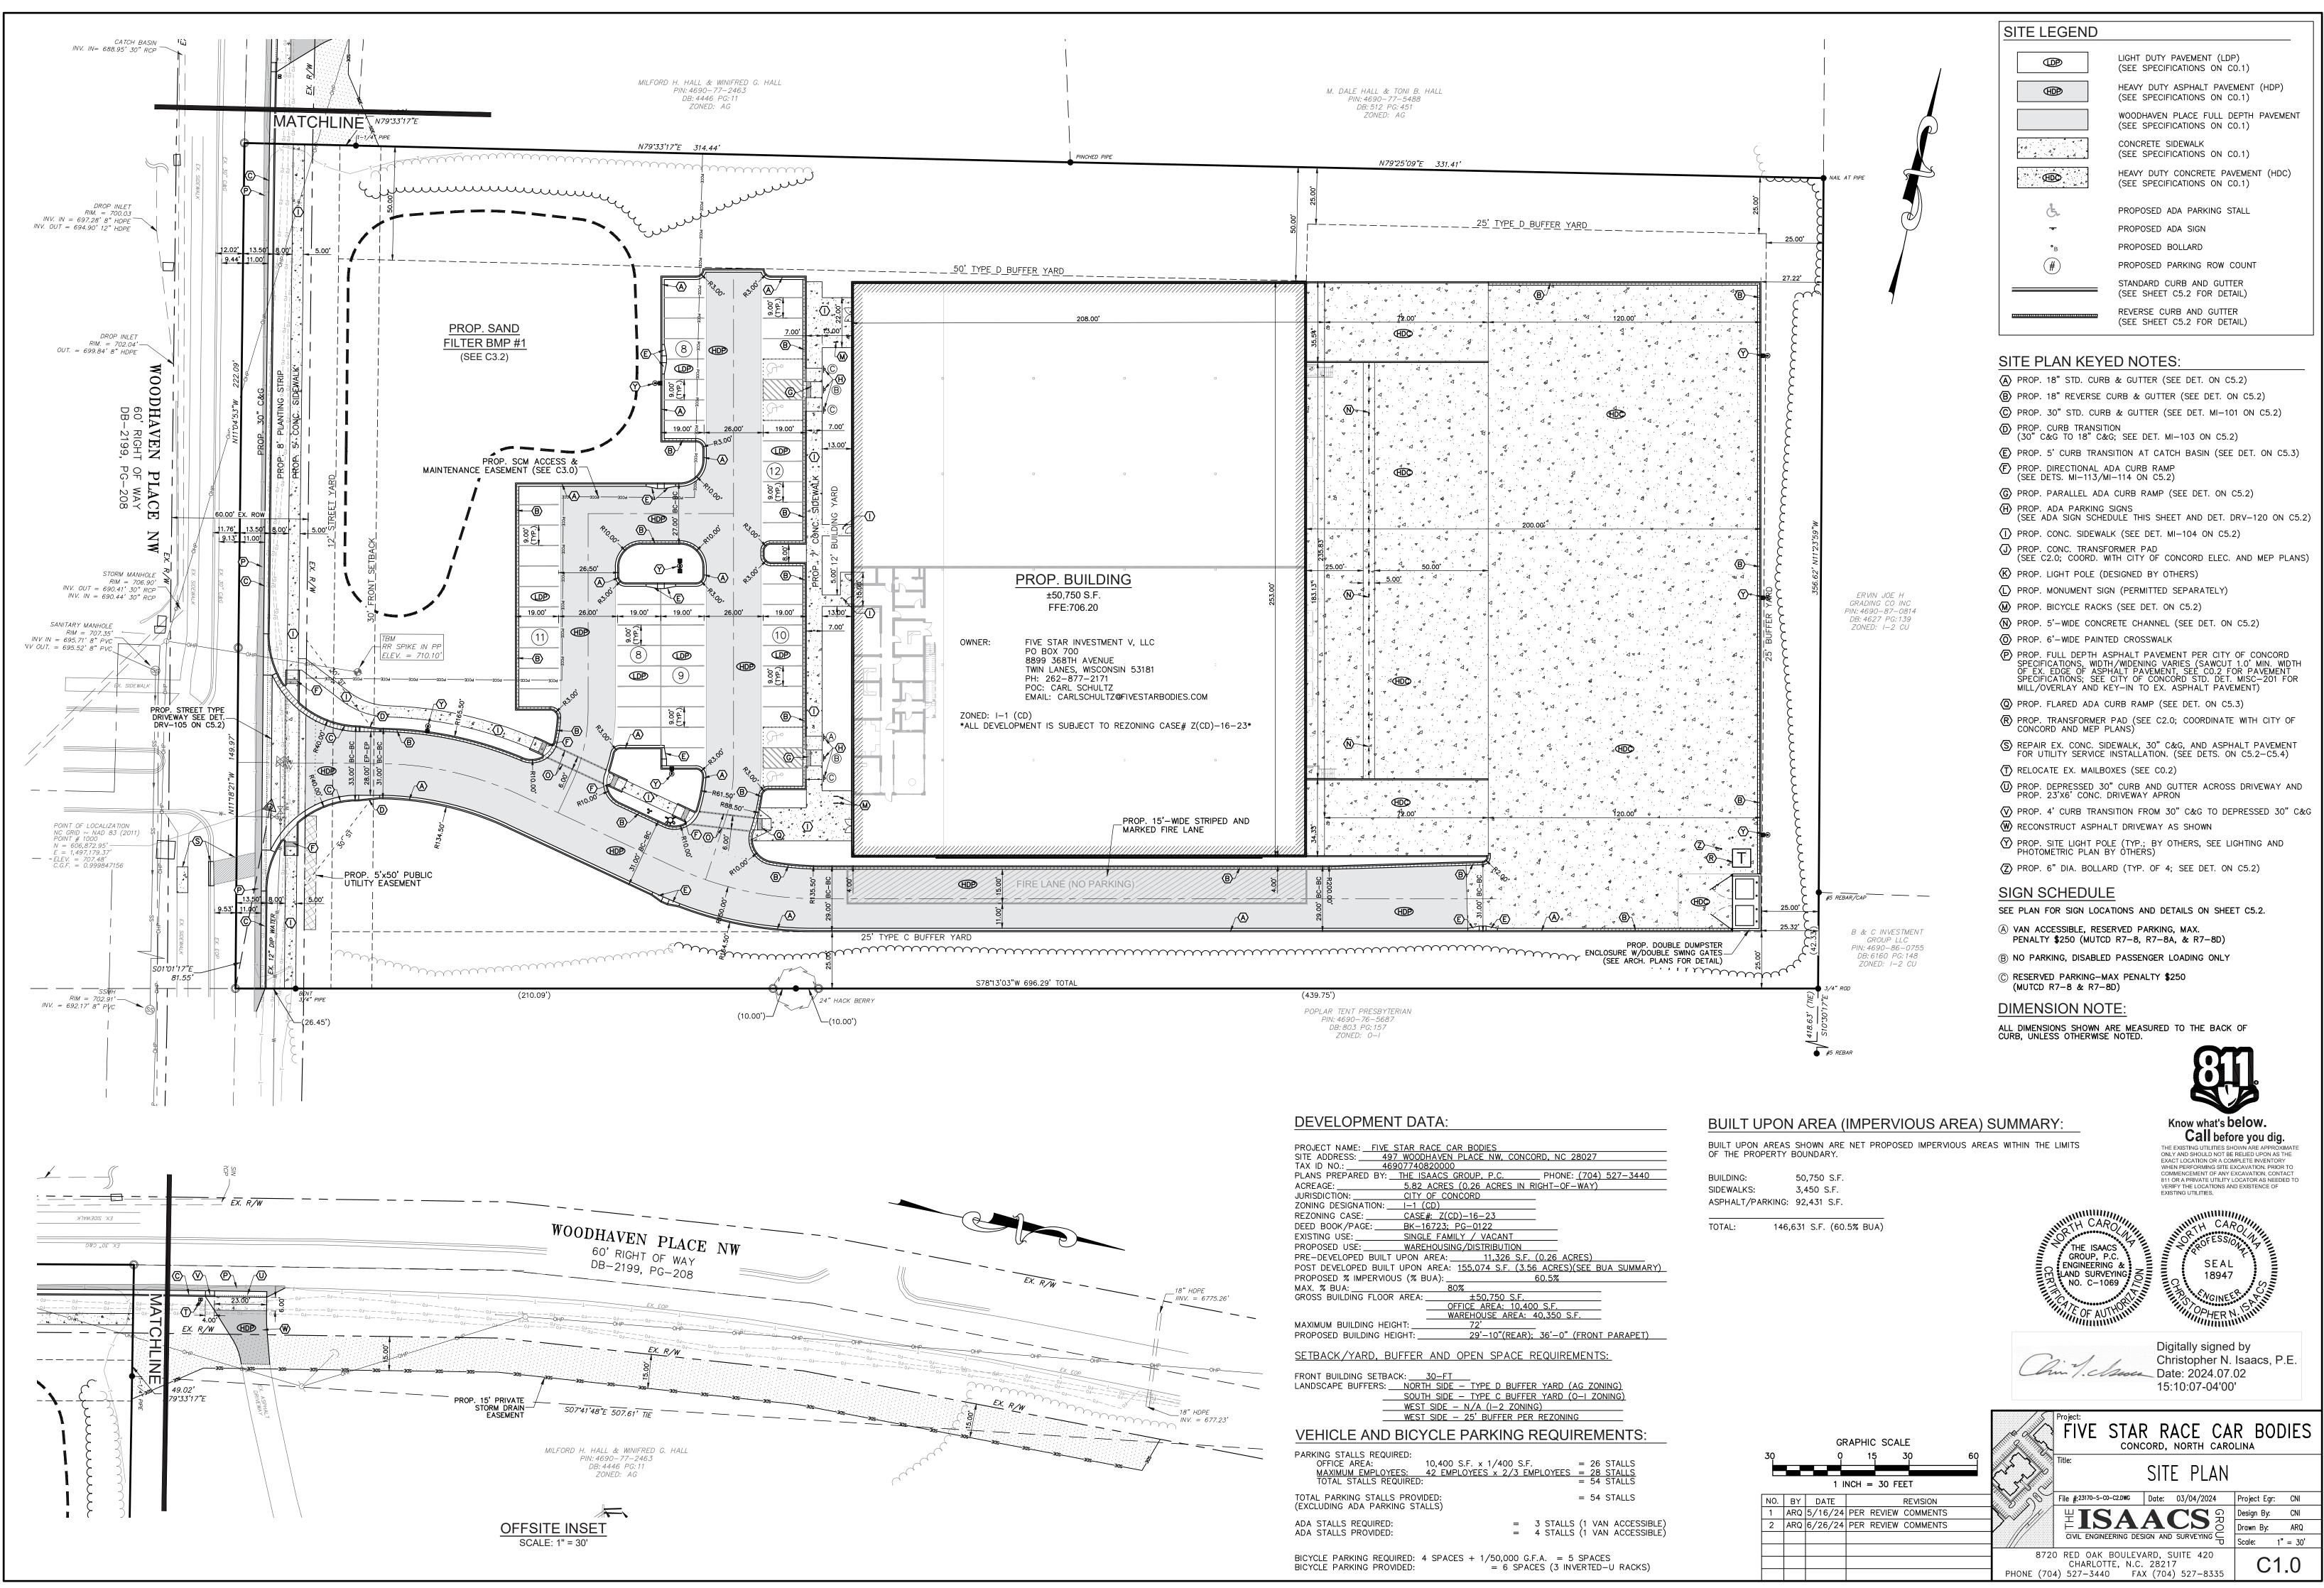

| PROJECT NAME: FIVE STAR RACE CAR BODIES   SITE ADDRESS: 497 WOODHAVEN PLACE NW, CONCORD, NC 28027   TAX ID NO.: 46907740820000   PLANS PREPARED BY: THE ISAACS GROUP, P.C.   PHONE: (704)                   |
|-------------------------------------------------------------------------------------------------------------------------------------------------------------------------------------------------------------|
| TAX ID NO.: 46907740820000                                                                                                                                                                                  |
| PLANS PREPARED BY: THE ISAACS GROUP, P.C. PHONE: (704)                                                                                                                                                      |
| ACREAGE: 5.82 ACRES (0.26 ACRES IN RIGHT-OF-WAY)   JURISDICTION: CITY OF CONCORD   ZONING DESIGNATION: I-1 (CD)                                                                                             |
| JURISDICTION: <u>CITY OF CONCORD</u>                                                                                                                                                                        |
| ZONING DESIGNATION: <u>I-1 (CD)</u>                                                                                                                                                                         |
| REZONING CASE: <u>CASE#: Z(CD)-16-23</u><br>DEED BOOK/PAGE: <u>BK-16723; PG-0122</u>                                                                                                                        |
| DEED BOOK/PAGE: <u><math>BK = 16/23</math>; <math>PG = 0122</math></u>                                                                                                                                      |
| EXISTING USE:                                                                                                                                                                                               |
| PRE-DEVELOPED BUILT UPON AREA:11,326 S.F. (0.26 ACRES)                                                                                                                                                      |
| POST DEVELOPED BUILT UPON AREA: <u>155,074 S.F. (3.56 ACRES)</u>                                                                                                                                            |
| PROPOSED % IMPERVIOUS (% BUA):                                                                                                                                                                              |
| MAX. % BUA: 80%   GROSS BUILDING FLOOR AREA: ±50,750 S.F.   OFFICE AREA: 10,400 S.F.   WAREHOUSE AREA: 40,350 S.F.   PROPOSED BUILDING HEIGHT: 72'   PROPOSED BUILDING HEIGHT: 29'-10"(REAR); 36'-0" (FRONT |
| GROSS BUILDING FLOOR AREA: <u>±50,750 S.F.</u>                                                                                                                                                              |
| OFFICE AREA: 10,400 S.F.                                                                                                                                                                                    |
| WAKEHOUSE AKEA: 40,300 S.F                                                                                                                                                                                  |
| PROPOSED BUILDING HEIGHT: 29'-10"(REAR): 36'-0" (FRONT                                                                                                                                                      |
|                                                                                                                                                                                                             |
| SETBACK/YARD, BUFFER AND OPEN SPACE REQUIREMENTS                                                                                                                                                            |
|                                                                                                                                                                                                             |
| FRONT BUILDING SETBACK: <u>30-FT</u>                                                                                                                                                                        |
| LANDSCAPE BUFFERS: NORTH SIDE - TYPE D BUFFER YARD (AG ZONI                                                                                                                                                 |
| SOUTH SIDE - TYPE C BUFFER YARD (O-I ZON                                                                                                                                                                    |
| WEST SIDE - N/A (I-2 ZONING)<br>WEST SIDE - 25' BUFFER PER REZONING                                                                                                                                         |
|                                                                                                                                                                                                             |
| VEHICLE AND BICYCLE PARKING REQUIREM                                                                                                                                                                        |
| PARKING STALLS REQUIRED:                                                                                                                                                                                    |
| OFFICE AREA: 10,400 S.F. x 1/400 S.F. = 26 S                                                                                                                                                                |
| MAXIMUM EMPLOYEES: 42 EMPLOYEES x 2/3 EMPLOYEES = 28 S                                                                                                                                                      |
| TOTAL STALLS REQUIRED: = 54 S                                                                                                                                                                               |
| TOTAL PARKING STALLS PROVIDED: = 54 S                                                                                                                                                                       |
| (EXCLUDING ADA PARKING STALLS)                                                                                                                                                                              |
| ADA STALLS REQUIRED: = 3 STALLS (1 VAN                                                                                                                                                                      |
| ADA STALLS REQUIRED: = 3 STALLS (1 VAN<br>ADA STALLS PROVIDED: = 4 STALLS (1 VAN                                                                                                                            |
|                                                                                                                                                                                                             |
| BICYCLE PARKING REQUIRED: 4 SPACES + 1/50,000 G.F.A. = 5 SPACES                                                                                                                                             |
| DIGITULE FARMING REQUIRED: 4 SPACES $\pm$ 1/30,000 G.F.A. = 3 SPACES                                                                                                                                        |